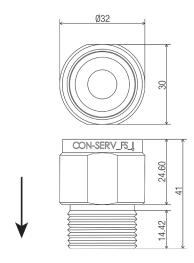

# **PRODUCT INFORMATION**

## **DIMENSIONS**



## INDICATIVE IMAGE



## FLOOD STOP VALVE

## **Product Code - Finish**

• FS 038 C - Chrome

#### **Features**

- ¾" F & M DR brass
- Prevents the uncontrolled water flow from burst pressure hoses used for water supply to domestic dish washing machines and front load washing machines
- The safety valve will close and shut off the water when the flow is greater than 17 L/min
- In the case of leaking hoses or a flow rate below 17 L/min the valve will not close
- · Minimum operating pressure 200 kPa static
- · Maximum operating pressure 500 kPa static
- Chrome

## Compliance

· Watermark ATS 5200.479 WMK 25895

## Warranty

See Con-Serv warranty policy for full details.