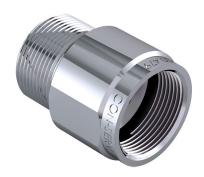

# **PRODUCT INFORMATION**

## **DIMENSIONS**



## INDICATIVE IMAGE



## FLOOD STOP VALVE

## **Product Code - Finish**

• FS 038 C - Chrome

#### **Features**

- ¾" F & M DR brass
- Prevents the uncontrolled water flow from burst pressure hoses used for water supply to domestic dish washing machines and front load washing machines
- The safety valve will close and shut off the water when the flow is greater than 17 L/min
- In the case of leaking hoses or a flow rate below 17 L/min the valve will not close
- · Minimum operating pressure 200 kPa static
- · Maximum operating pressure 500 kPa static
- Chrome

## Compliance

· Watermark ATS 5200.479 WMK 25895

## Warranty

See Con-Serv warranty policy for full details.